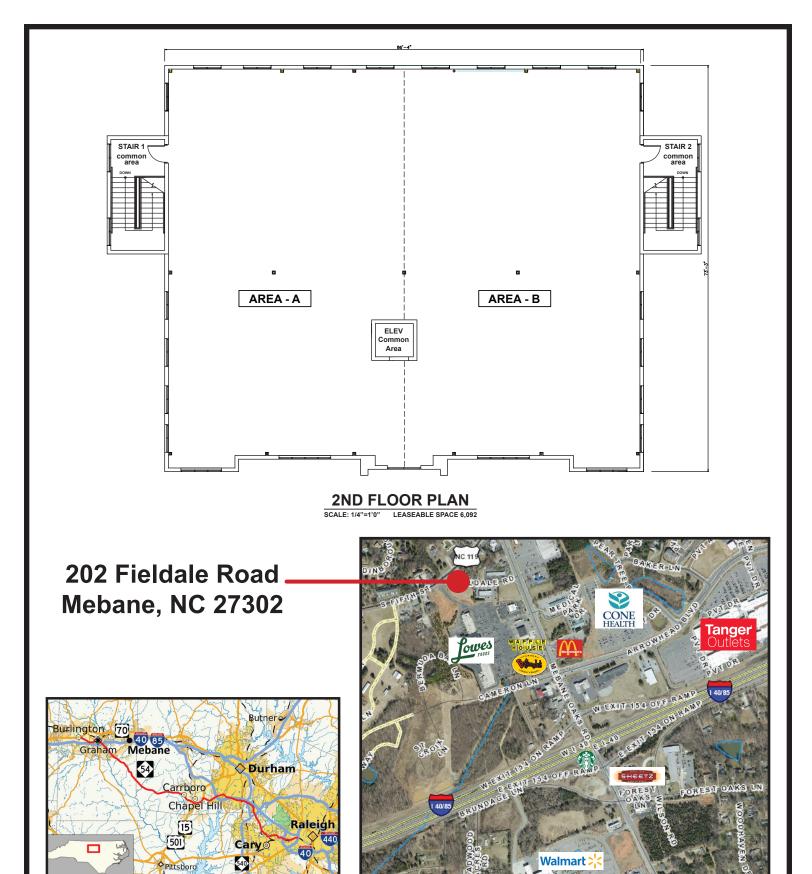

## Medical / Office Space for Lease 202 Fieldale Road, Mebane NC 27302

## PROPERTY DESCRIPTION:

- New Construction in fast growing area of Mebane, NC - 40mins from RDU Area
- Close proximity to Cone Health / Alamance Regional Medical Center Mebane Campus
- Excellent location on NC Highway 119 and I40/85
- Close to amenities Tanger Outlets, Walmart, Starbucks, McDonalds, Lowes Foods

## **PROPERTY FEATURES:**

| Construction Type                          | New Construction         |
|--------------------------------------------|--------------------------|
| Building Size                              | 13,274 sf                |
| Number of Floors                           | 2 with elevator          |
| Available for Lease                        | 6,637 sf on second floor |
| Lease Space Divisible                      | Yes                      |
| Lease Rate                                 | \$20/sf plus TICAM       |
| Lease Term                                 | Negotiable               |
| Taxes, Insurance & Common Area Maintenance | NNN                      |
| Tenant Upfit Allowance                     | Yes                      |