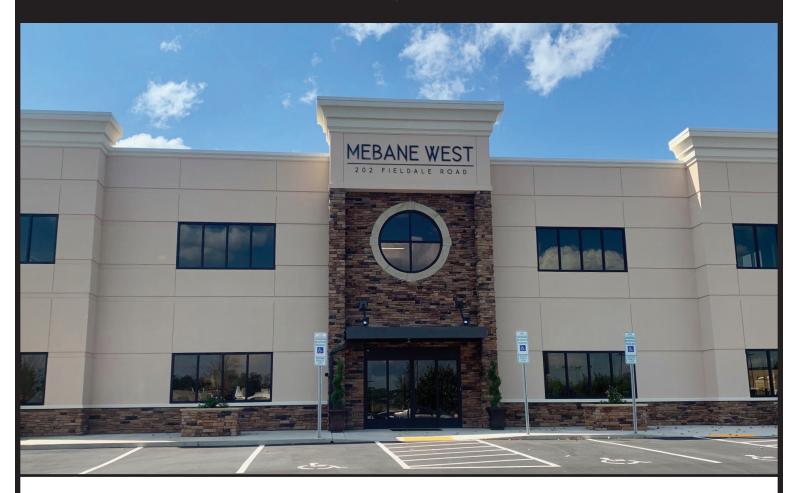

## Medical / Office Space for Lease 202 Fieldale Road, Mebane NC 27302

## PROPERTY DESCRIPTION:

- New Construction in fast growing area of Mebane, NC - 40mins from RDU Area
- Close proximity to Cone Health / Alamance Regional Medical Center Mebane Campus
- Excellent location on NC Highway 119 and I40/85
- Close to amenities Tanger Outlets, Walmart, Starbucks, McDonalds, Lowes Foods